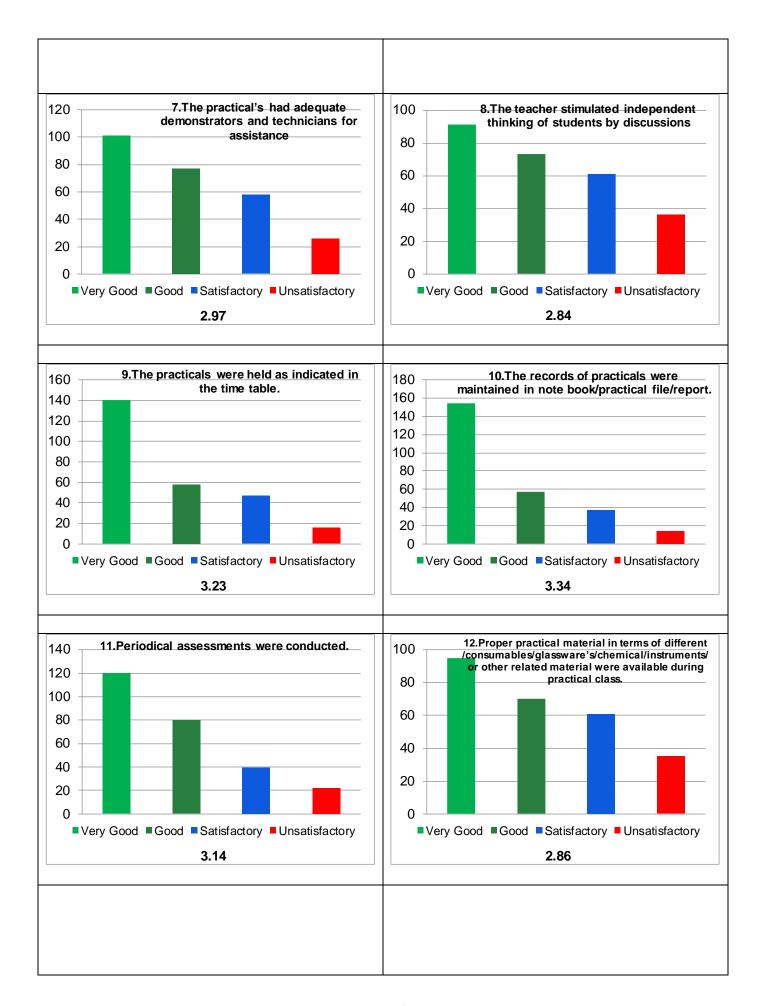

## Guru Ghasidas Vishwavidyalaya, Bilaspur, CG

Student Feedback Analysis Report (Practical's/Laboratory - All)

| School       | Department            | Session | Cumulative   | Average    | Grade | Grade Scheme         |
|--------------|-----------------------|---------|--------------|------------|-------|----------------------|
|              |                       |         | Score out of | Percentile |       | 100-75 = A           |
|              |                       |         | 60           | Score      |       | 74-60 = B            |
| Life Science | Department of Zoology | 2019-20 | 45.12        | 75.20      | Α     | 59-50 =C             |
|              |                       |         |              |            |       | Below 50 = Very Poor |