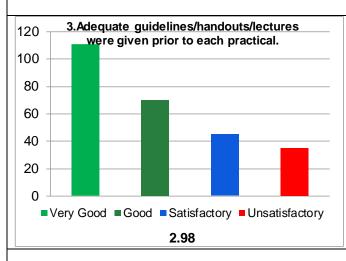

## Guru Ghasidas Vishwavidyalaya, Bilaspur, CG

Student Feedback Analysis Report (Practical's/Laboratory - All)

\*\*\*