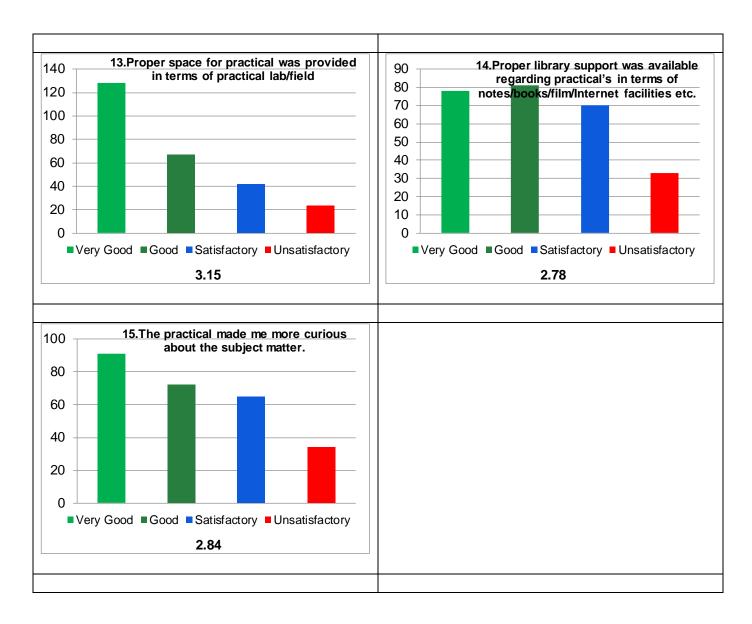

## Guru Ghasidas Vishwavidyalaya, Bilaspur, CG

Student Feedback Analysis Report (Practical's/Laboratory - All)

| School       | Department            | Session | Cumulative   | Average    | Grade | Grade Scheme         |
|--------------|-----------------------|---------|--------------|------------|-------|----------------------|
|              |                       |         | Score out of | Percentile |       | 100-75 = A           |
|              |                       |         | 60           | Score      |       | 74-60 = B            |
| Life Science | Department of Zoology | 2019-20 | 45.12        | 75.20      | Α     | 59-50 =C             |
|              |                       |         |              |            |       | Below 50 = Very Poor |