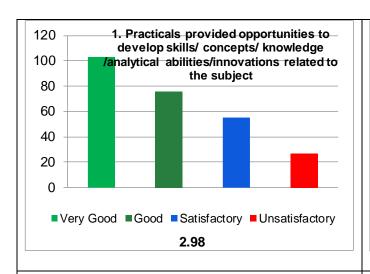

## Guru Ghasidas Vishwavidyalaya, Bilaspur, CG

Student Feedback Analysis Report (Practical's/Laboratory - All)

| School       | Department            | Session | Cumulative   | Average    | Grade | Grade Scheme         |
|--------------|-----------------------|---------|--------------|------------|-------|----------------------|
|              |                       |         | Score out of | Percentile |       | 100-75 = A           |
|              |                       |         | 60           | Score      |       | 74-60 = B            |
| Life Science | Department of Zoology | 2019-20 | 45.12        | 75.20      | Α     | 59-50 =C             |
|              |                       |         |              |            |       | Below 50 = Very Poor |