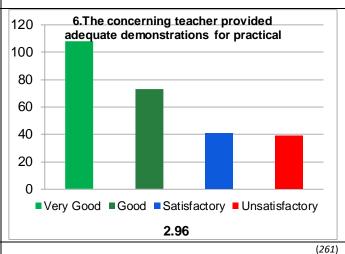

## Guru Ghasidas Vishwavidyalaya, Bilaspur, CG

Student Feedback Analysis Report (Practical's/Laboratory - All)

| School       | Department            | Session | Cumulative   | Average    | Grade | Grade Scheme         |
|--------------|-----------------------|---------|--------------|------------|-------|----------------------|
|              |                       |         | Score out of | Percentile |       | 100-75 = A           |
|              |                       |         | 60           | Score      |       | 74-60 = B            |
| Life Science | Department of Zoology | 2019-20 | 45.12        | 75.20      | Α     | 59-50 =C             |
|              |                       |         |              |            |       | Below 50 = Very Poor |