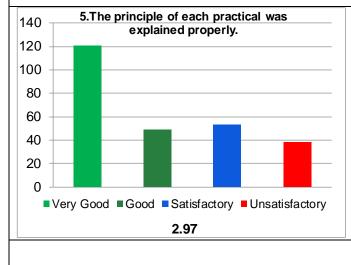

## Guru Ghasidas Vishwavidyalaya, Bilaspur, CG

Student Feedback Analysis Report (Practical's/Laboratory - All)

| School       | Department            | Session | Cumulative   | Average    | Grade | Grade Scheme         |
|--------------|-----------------------|---------|--------------|------------|-------|----------------------|
|              |                       |         | Score out of | Percentile |       | 100-75 = A           |
|              |                       |         | 60           | Score      |       | 74-60 = B            |
| Life Science | Department of Zoology | 2019-20 | 45.12        | 75.20      | Α     | 59-50 =C             |
|              |                       |         |              |            |       | Below 50 = Very Poor |