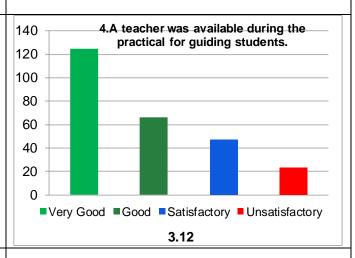

## Guru Ghasidas Vishwavidyalaya, Bilaspur, CG

Student Feedback Analysis Report (Practical's/Laboratory - All)

| School       | Department            | Session | Cumulative   | Average    | Grade | Grade Scheme         |
|--------------|-----------------------|---------|--------------|------------|-------|----------------------|
|              |                       |         | Score out of | Percentile |       | 100-75 = A           |
|              |                       |         | 60           | Score      |       | 74-60 = B            |
| Life Science | Department of Zoology | 2019-20 | 45.12        | 75.20      | Α     | 59-50 =C             |
|              |                       |         |              |            |       | Below 50 = Very Poor |













## Guru Ghasidas Vishwavidyalaya, Bilaspur, CG

Student Feedback Analysis Report (Practical's/Laboratory - All)



## Guru Ghasidas Vishwavidyalaya, Bilaspur, CG

Student Feedback Analysis Report (Practical's/Laboratory - All)



\*\*\*