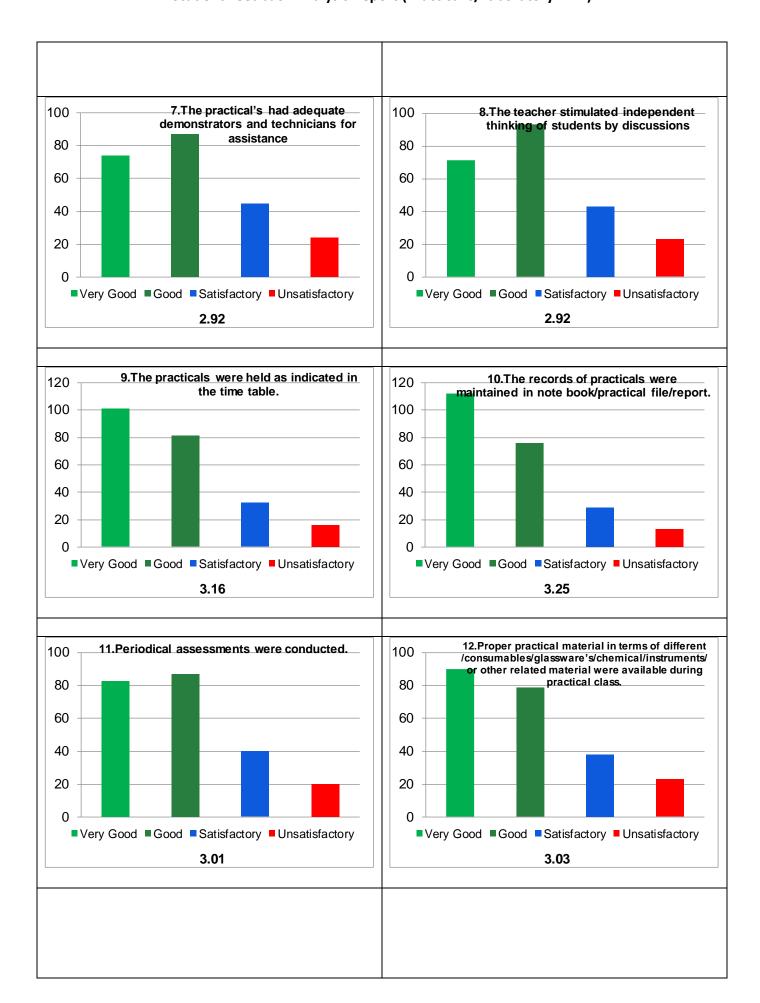

## Guru Ghasidas Vishwavidyalaya, Bilaspur, CG

Student Feedback Analysis Report (Practical's/Laboratory - All)

| School      | Department    | Session | Cumulative   | Average    | Grade | Grade Scheme         |
|-------------|---------------|---------|--------------|------------|-------|----------------------|
|             |               |         | Score out of | Percentile |       | 100-75 = A           |
|             |               |         | 60           | Score      |       | 74-60 = B            |
| Engineering | Department of | 2019-20 | 45.24        | 75.40      | Α     | 59-50 =C             |
| and         | Mechanical    |         |              |            |       | Below 50 = Very Poor |
| Technology  | Engineering   |         |              |            |       |                      |