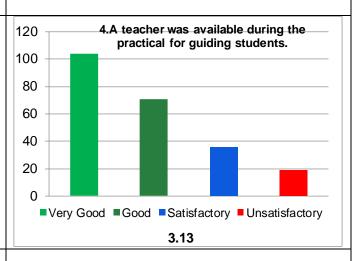

alaya, Bilaspur, CG

Student Feedback Analysis Report (Practical's/Laboratory - All)

| School      | Department    | Session | Cumulative   | Average    | Grade | Grade Scheme         |
|-------------|---------------|---------|--------------|------------|-------|----------------------|
|             |               |         | Score out of | Percentile |       | 100-75 = A           |
|             |               |         | 60           | Score      |       | 74-60 = B            |
| Engineering | Department of | 2019-20 | 45.24        | 75.40      | Α     | 59-50 =C             |
| and         | Mechanical    |         |              |            |       | Below 50 = Very Poor |
| Technology  | Engineering   |         |              |            |       |                      |













## Guru Ghasidas Vishwavidyalaya, Bilaspur, CG

Student Feedback Analysis Report (Practical's/Laboratory - All)



## Guru Ghasidas Vishwavidyalaya, Bilaspur, CG

Student Feedback Analysis Report (Practical's/Laboratory - All)



\*\*\*