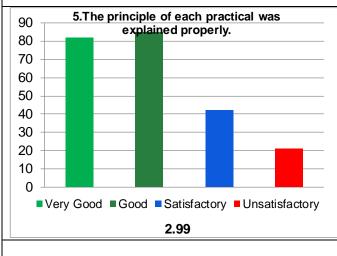

## Guru Ghasidas Vishwavidyalaya, Bilaspur, CG

Student Feedback Analysis Report (Practical's/Laboratory - All)

| School      | Department    | Session | Cumulative   | Average    | Grade | Grade Scheme         |
|-------------|---------------|---------|--------------|------------|-------|----------------------|
|             |               |         | Score out of | Percentile |       | 100-75 = A           |
|             |               |         | 60           | Score      |       | 74-60 = B            |
| Engineering | Department of | 2019-20 | 45.24        | 75.40      | Α     | 59-50 =C             |
| and         | Mechanical    |         |              |            |       | Below 50 = Very Poor |
| Technology  | Engineering   |         |              |            |       |                      |