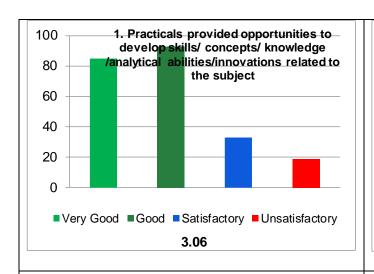

wavidyalaya, Bilaspur, CG

Student Feedback Analysis Report (Practical's/Laboratory - All)

| School      | Department    | Session | Cumulative   | Average    | Grade | Grade Scheme         |
|-------------|---------------|---------|--------------|------------|-------|----------------------|
|             |               |         | Score out of | Percentile |       | 100-75 = A           |
|             |               |         | 60           | Score      |       | 74-60 = B            |
| Engineering | Department of | 2019-20 | 45.24        | 75.40      | Α     | 59-50 =C             |
| and         | Mechanical    |         |              |            |       | Below 50 = Very Poor |
| Technology  | Engineering   |         |              |            |       |                      |













## Guru Ghasidas Vishwavidyalaya, Bilaspur, CG

Student Feedback Analysis Report (Practical's/Laboratory - All)



## Guru Ghasidas Vishwavidyalaya, Bilaspur, CG

Student Feedback Analysis Report (Practical's/Laboratory - All)



\*\*\*