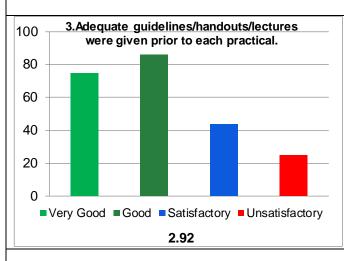

dyalaya, Bilaspur, CG

Student Feedback Analysis Report (Practical's/Laboratory - All)

| School      | Department    | Session | Cumulative   | Average    | Grade | Grade Scheme         |
|-------------|---------------|---------|--------------|------------|-------|----------------------|
|             |               |         | Score out of | Percentile |       | 100-75 = A           |
|             |               |         | 60           | Score      |       | 74-60 = B            |
| Engineering | Department of | 2019-20 | 45.24        | 75.40      | Α     | 59-50 =C             |
| and         | Mechanical    |         |              |            |       | Below 50 = Very Poor |
| Technology  | Engineering   |         |              |            |       |                      |













## Guru Ghasidas Vishwavidyalaya, Bilaspur, CG

Student Feedback Analysis Report (Practical's/Laboratory - All)



## Guru Ghasidas Vishwavidyalaya, Bilaspur, CG

Student Feedback Analysis Report (Practical's/Laboratory - All)



\*\*\*