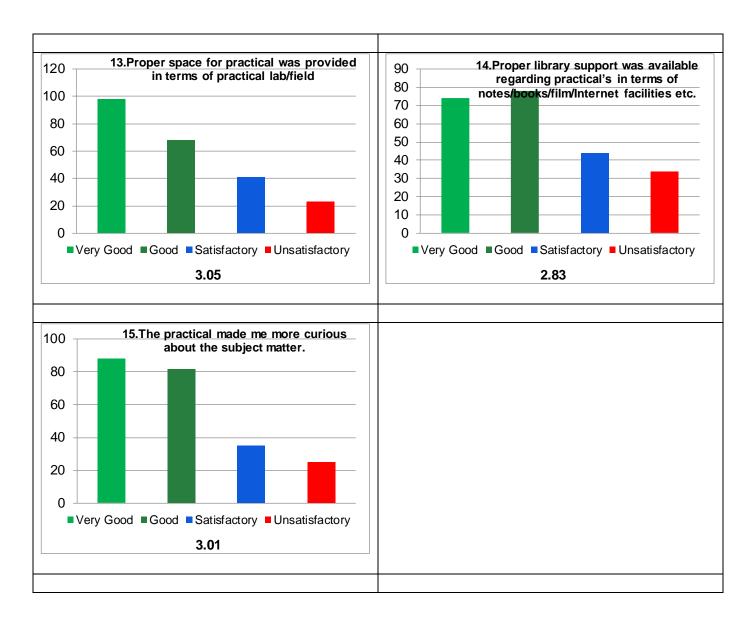

## Guru Ghasidas Vishwavidyalaya, Bilaspur, CG

Student Feedback Analysis Report (Practical's/Laboratory - All)

| School      | Department    | Session | Cumulative   | Average    | Grade | Grade Scheme         |
|-------------|---------------|---------|--------------|------------|-------|----------------------|
|             |               |         | Score out of | Percentile |       | 100-75 = A           |
|             |               |         | 60           | Score      |       | 74-60 = B            |
| Engineering | Department of | 2019-20 | 45.24        | 75.40      | Α     | 59-50 =C             |
| and         | Mechanical    |         |              |            |       | Below 50 = Very Poor |
| Technology  | Engineering   |         |              |            |       |                      |