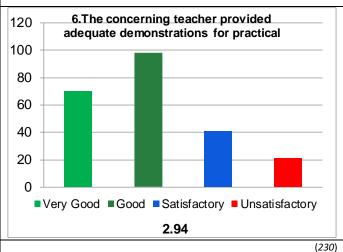

## Guru Ghasidas Vishwavidyalaya, Bilaspur, CG

Student Feedback Analysis Report (Practical's/Laboratory - All)

| School      | Department    | Session | Cumulative   | Average    | Grade | Grade Scheme         |
|-------------|---------------|---------|--------------|------------|-------|----------------------|
|             |               |         | Score out of | Percentile |       | 100-75 = A           |
|             |               |         | 60           | Score      |       | 74-60 = B            |
| Engineering | Department of | 2019-20 | 45.24        | 75.40      | Α     | 59-50 =C             |
| and         | Mechanical    |         |              |            |       | Below 50 = Very Poor |
| Technology  | Engineering   |         |              |            |       |                      |