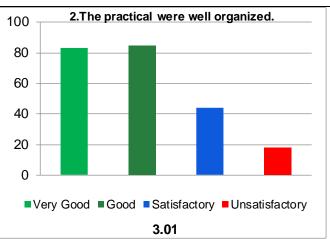

vidyalaya, Bilaspur, CG

Student Feedback Analysis Report (Practical's/Laboratory - All)

| School      | Department    | Session | Cumulative   | Average    | Grade | Grade Scheme         |
|-------------|---------------|---------|--------------|------------|-------|----------------------|
|             |               |         | Score out of | Percentile |       | 100-75 = A           |
|             |               |         | 60           | Score      |       | 74-60 = B            |
| Engineering | Department of | 2019-20 | 45.24        | 75.40      | Α     | 59-50 =C             |
| and         | Mechanical    |         |              |            |       | Below 50 = Very Poor |
| Technology  | Engineering   |         |              |            |       |                      |













## Guru Ghasidas Vishwavidyalaya, Bilaspur, CG

Student Feedback Analysis Report (Practical's/Laboratory - All)



## Guru Ghasidas Vishwavidyalaya, Bilaspur, CG

Student Feedback Analysis Report (Practical's/Laboratory - All)



\*\*\*