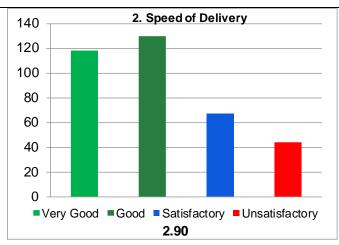

## Guru Ghasidas Vishwavidyalaya, Bilaspur, CG

Student Feedback Analysis Report (Course / Subject - All)

| School    | Department                   | Session | Cumulative   | Average    | Grade | Grade Scheme         |
|-----------|------------------------------|---------|--------------|------------|-------|----------------------|
|           |                              |         | Score out of | Percentile |       | 100-75 = A           |
|           |                              |         | 44           | Score      |       | 74-60 = B            |
| Natural   | Department of                | 2019-20 | 32.24        | 73.28      | В     | 59-50 =C             |
| Resources | Forestry, Wildlife &         |         |              |            |       | Below 50 = Very Poor |
|           | <b>Environmental Science</b> |         |              |            |       |                      |