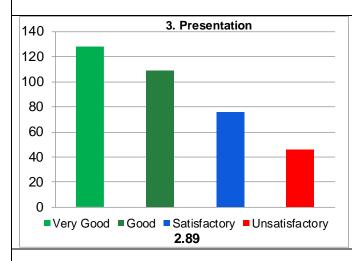

## Guru Ghasidas Vishwavidyalaya, Bilaspur, CG

Student Feedback Analysis Report (Course / Subject - All)

| School    | Department                   | Session | Cumulative   | Average    | Grade | Grade Scheme         |
|-----------|------------------------------|---------|--------------|------------|-------|----------------------|
|           |                              |         | Score out of | Percentile |       | 100-75 = A           |
|           |                              |         | 44           | Score      |       | 74-60 = B            |
| Natural   | Department of                | 2019-20 | 32.24        | 73.28      | В     | 59-50 =C             |
| Resources | Forestry, Wildlife &         |         |              |            |       | Below 50 = Very Poor |
|           | <b>Environmental Science</b> |         |              |            |       |                      |