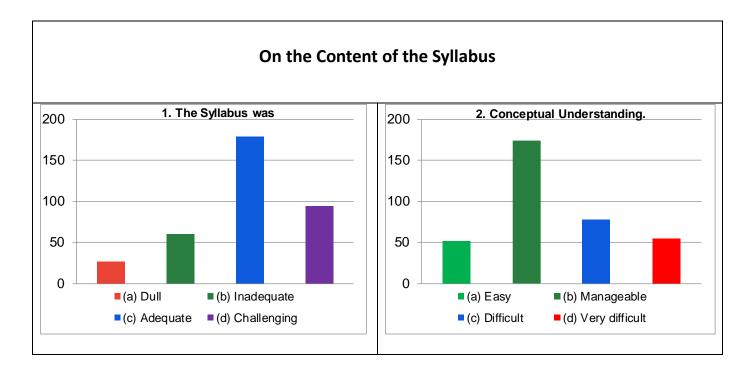

## Guru Ghasidas Vishwavidyalaya, Bilaspur, CG

Student Feedback Analysis Report (Course / Subject - All)

| School    | Department                   | Session | Cumulative   | Average    | Grade | Grade Scheme         |
|-----------|------------------------------|---------|--------------|------------|-------|----------------------|
|           |                              |         | Score out of | Percentile |       | 100-75 = A           |
|           |                              |         | 44           | Score      |       | 74-60 = B            |
| Natural   | Department of                | 2019-20 | 32.24        | 73.28      | В     | 59-50 =C             |
| Resources | Forestry, Wildlife &         |         |              |            |       | Below 50 = Very Poor |
|           | <b>Environmental Science</b> |         |              |            |       |                      |