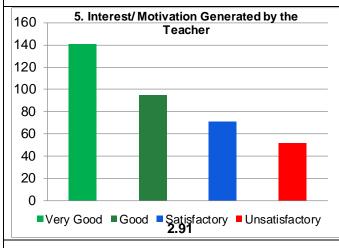

## Guru Ghasidas Vishwavidyalaya, Bilaspur, CG

Student Feedback Analysis Report (Course / Subject - All)

| School    | Department                   | Session | Cumulative   | Average    | Grade | Grade Scheme         |
|-----------|------------------------------|---------|--------------|------------|-------|----------------------|
|           |                              |         | Score out of | Percentile |       | 100-75 = A           |
|           |                              |         | 44           | Score      |       | 74-60 = B            |
| Natural   | Department of                | 2019-20 | 32.24        | 73.28      | В     | 59-50 =C             |
| Resources | Forestry, Wildlife &         |         |              |            |       | Below 50 = Very Poor |
|           | <b>Environmental Science</b> |         |              |            |       |                      |