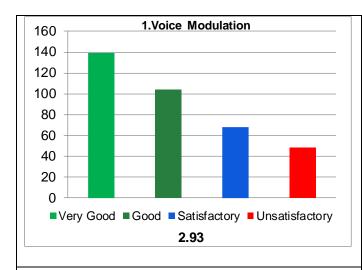

## Guru Ghasidas Vishwavidyalaya, Bilaspur, CG

Student Feedback Analysis Report (Course / Subject - All)

| School    | Department                   | Session | Cumulative   | Average    | Grade | Grade Scheme         |
|-----------|------------------------------|---------|--------------|------------|-------|----------------------|
|           |                              |         | Score out of | Percentile |       | 100-75 = A           |
|           |                              |         | 44           | Score      |       | 74-60 = B            |
| Natural   | Department of                | 2019-20 | 32.24        | 73.28      | В     | 59-50 =C             |
| Resources | Forestry, Wildlife &         |         |              |            |       | Below 50 = Very Poor |
|           | <b>Environmental Science</b> |         |              |            |       |                      |