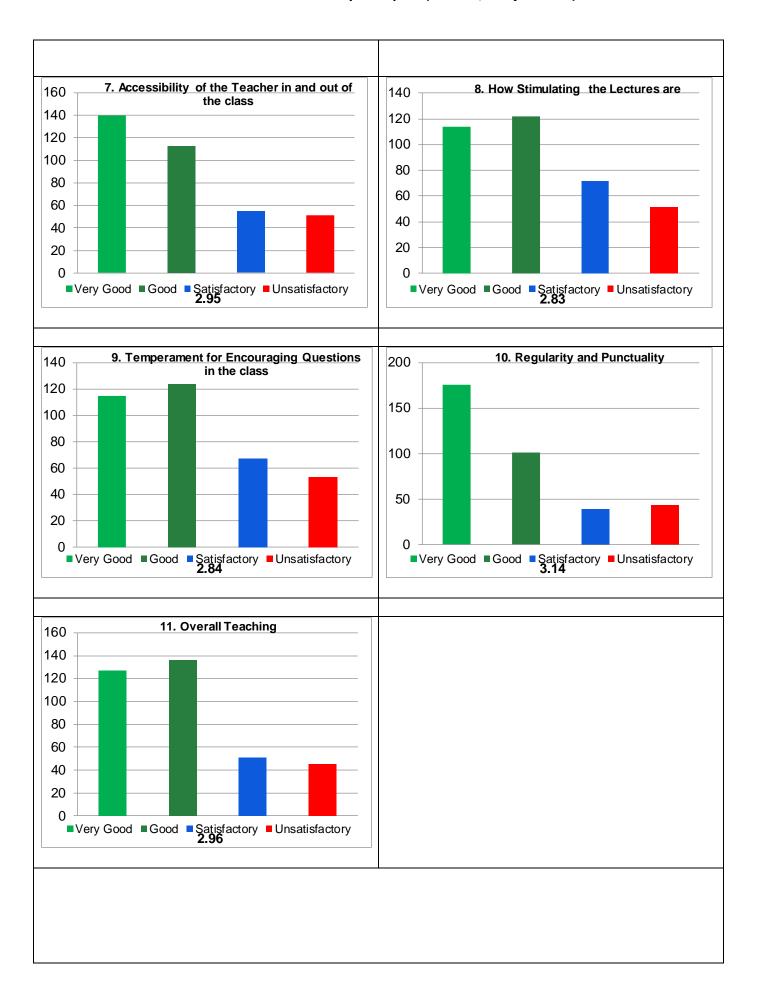

## Guru Ghasidas Vishwavidyalaya, Bilaspur, CG

Student Feedback Analysis Report (Course / Subject - All)

| School    | Department                   | Session | Cumulative   | Average    | Grade | Grade Scheme         |
|-----------|------------------------------|---------|--------------|------------|-------|----------------------|
|           |                              |         | Score out of | Percentile |       | 100-75 = A           |
|           |                              |         | 44           | Score      |       | 74-60 = B            |
| Natural   | Department of                | 2019-20 | 32.24        | 73.28      | В     | 59-50 =C             |
| Resources | Forestry, Wildlife &         |         |              |            |       | Below 50 = Very Poor |
|           | <b>Environmental Science</b> |         |              |            |       |                      |