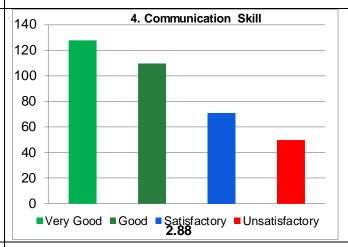

## Guru Ghasidas Vishwavidyalaya, Bilaspur, CG

Student Feedback Analysis Report (Course / Subject - All)

| School    | Department                   | Session | Cumulative   | Average    | Grade | Grade Scheme         |
|-----------|------------------------------|---------|--------------|------------|-------|----------------------|
|           |                              |         | Score out of | Percentile |       | 100-75 = A           |
|           |                              |         | 44           | Score      |       | 74-60 = B            |
| Natural   | Department of                | 2019-20 | 32.24        | 73.28      | В     | 59-50 =C             |
| Resources | Forestry, Wildlife &         |         |              |            |       | Below 50 = Very Poor |
|           | <b>Environmental Science</b> |         |              |            |       |                      |