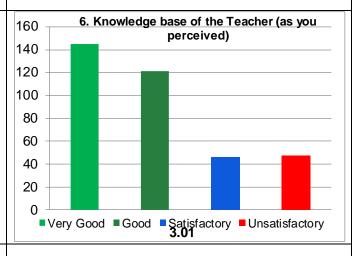

## Guru Ghasidas Vishwavidyalaya, Bilaspur, CG

Student Feedback Analysis Report (Course / Subject - All)

| School    | Department                   | Session | Cumulative   | Average    | Grade | Grade Scheme         |
|-----------|------------------------------|---------|--------------|------------|-------|----------------------|
|           |                              |         | Score out of | Percentile |       | 100-75 = A           |
|           |                              |         | 44           | Score      |       | 74-60 = B            |
| Natural   | Department of                | 2019-20 | 32.24        | 73.28      | В     | 59-50 =C             |
| Resources | Forestry, Wildlife &         |         |              |            |       | Below 50 = Very Poor |
|           | <b>Environmental Science</b> |         |              |            |       |                      |