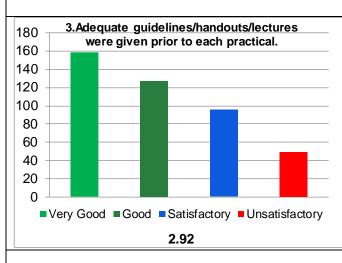

## Guru Ghasidas Vishwavidyalaya, Bilaspur, CG

Student Feedback Analysis Report (Practical's/Laboratory - All)