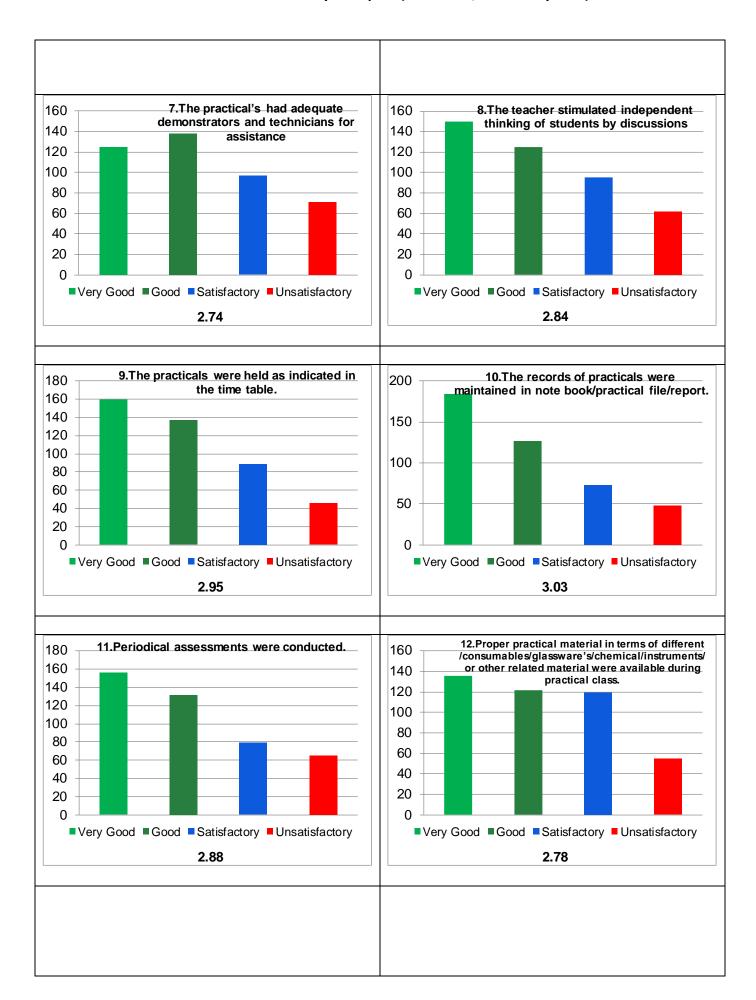

## Guru Ghasidas Vishwavidyalaya, Bilaspur, CG

Student Feedback Analysis Report (Practical's/Laboratory - All)