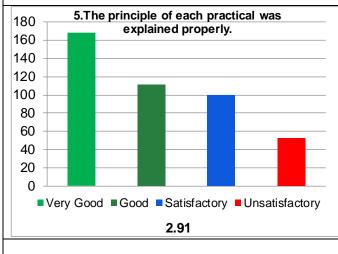

## Guru Ghasidas Vishwavidyalaya, Bilaspur, CG

Student Feedback Analysis Report (Practical's/Laboratory - All)

| School    | Department                   | Session | Cumulative   | Average    | Grade | Grade Scheme         |
|-----------|------------------------------|---------|--------------|------------|-------|----------------------|
|           |                              |         | Score out of | Percentile |       | 100-75 = A           |
|           |                              |         | 60           | Score      |       | 74-60 = B            |
| Natural   | Department of                | 2019-20 | 42.81        | 71.35      | В     | 59-50 =C             |
| Resources | Forestry, Wildlife &         |         |              |            |       | Below 50 = Very Poor |
|           | <b>Environmental Science</b> |         |              |            |       |                      |