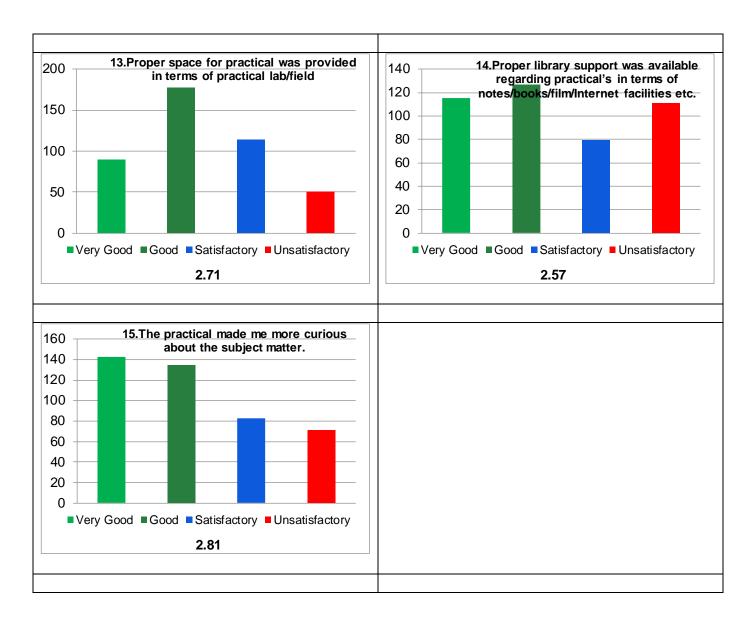

## Guru Ghasidas Vishwavidyalaya, Bilaspur, CG

Student Feedback Analysis Report (Practical's/Laboratory - All)

\*\*\*