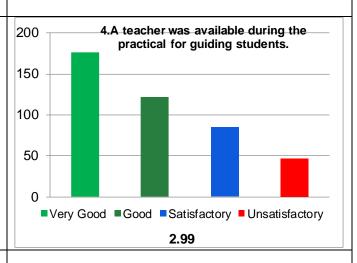

## Guru Ghasidas Vishwavidyalaya, Bilaspur, CG

Student Feedback Analysis Report (Practical's/Laboratory - All)

\*\*\*