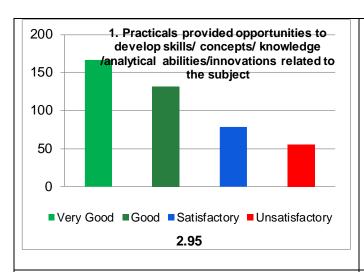

## Guru Ghasidas Vishwavidyalaya, Bilaspur, CG

Student Feedback Analysis Report (Practical's/Laboratory - All)

| School    | Department                   | Session | Cumulative   | Average    | Grade | Grade Scheme         |
|-----------|------------------------------|---------|--------------|------------|-------|----------------------|
|           |                              |         | Score out of | Percentile |       | 100-75 = A           |
|           |                              |         | 60           | Score      |       | 74-60 = B            |
| Natural   | Department of                | 2019-20 | 42.81        | 71.35      | В     | 59-50 =C             |
| Resources | Forestry, Wildlife &         |         |              |            |       | Below 50 = Very Poor |
|           | <b>Environmental Science</b> |         |              |            |       |                      |