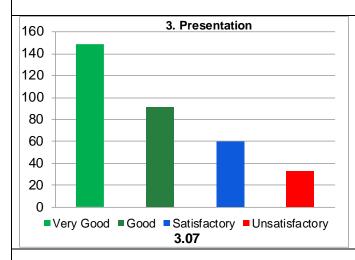

hwavidyalaya, Bilaspur, CG

Student Feedback Analysis Report (Course / Subject - All)

| School                                        | Department                                              | Session | Cumulative<br>Score out of<br>44 | Average<br>Percentile<br>Score | Grade | Grade Scheme<br>100-75 = A<br>74-60 = B |
|-----------------------------------------------|---------------------------------------------------------|---------|----------------------------------|--------------------------------|-------|-----------------------------------------|
| Mathematical<br>and<br>Computation<br>Science | Department of Computer Science & Information Technology | 2019-20 | 34.25                            | 77.83                          | А     | 59-50 = C<br>Below 50 = Very Poor       |













(333)

## Guru Ghasidas Vishwavidyalaya, Bilaspur, CG

Student Feedback Analysis Report (Course / Subject - All)



## Guru Ghasidas Vishwavidyalaya, Bilaspur, CG

Student Feedback Analysis Report (Course / Subject – All)



\*\*\*