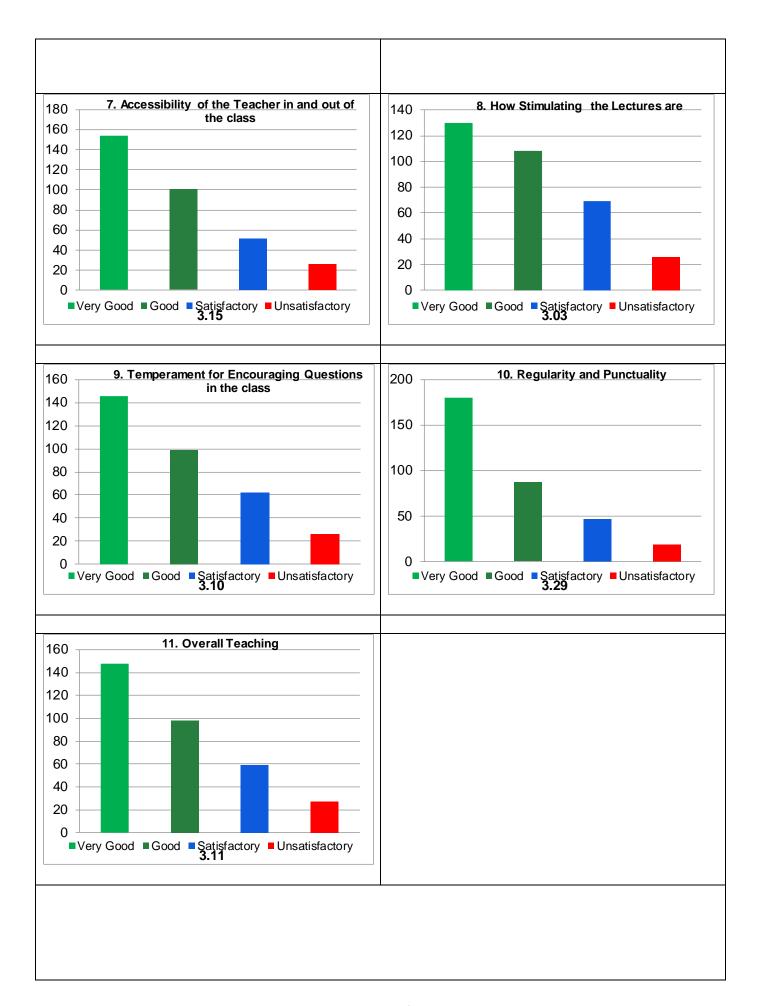

## Guru Ghasidas Vishwavidyalaya, Bilaspur, CG

Student Feedback Analysis Report (Course / Subject - All)

| School                                        | Department                                              | Session | Cumulative<br>Score out of<br>44 | Average<br>Percentile<br>Score | Grade | Grade Scheme<br>100-75 = A<br>74-60 = B |
|-----------------------------------------------|---------------------------------------------------------|---------|----------------------------------|--------------------------------|-------|-----------------------------------------|
| Mathematical<br>and<br>Computation<br>Science | Department of Computer Science & Information Technology | 2019-20 | 34.25                            | 77.83                          | А     | 59-50 = C<br>Below 50 = Very Poor       |