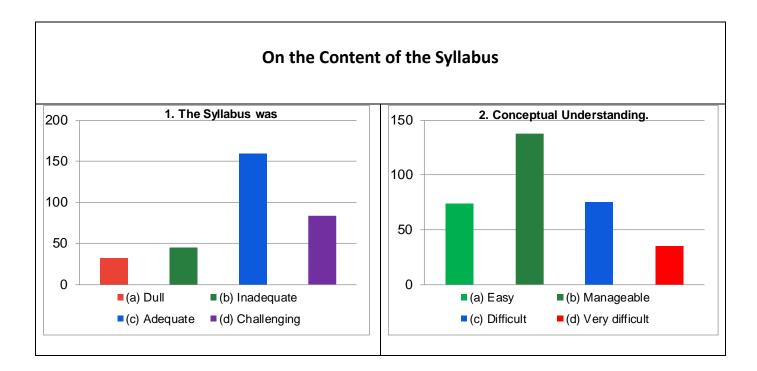

## Guru Ghasidas Vishwavidyalaya, Bilaspur, CG

Student Feedback Analysis Report (Course / Subject - All)

| School                                        | Department                                              | Session | Cumulative<br>Score out of<br>44 | Average<br>Percentile<br>Score | Grade | Grade Scheme<br>100-75 = A<br>74-60 = B |
|-----------------------------------------------|---------------------------------------------------------|---------|----------------------------------|--------------------------------|-------|-----------------------------------------|
| Mathematical<br>and<br>Computation<br>Science | Department of Computer Science & Information Technology | 2019-20 | 34.25                            | 77.83                          | А     | 59-50 = C<br>Below 50 = Very Poor       |