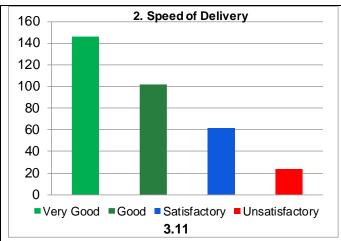

ishwavidyalaya, Bilaspur, CG

Student Feedback Analysis Report (Course / Subject - All)

| School                                        | Department                                              | Session | Cumulative<br>Score out of<br>44 | Average<br>Percentile<br>Score | Grade | Grade Scheme<br>100-75 = A<br>74-60 = B |
|-----------------------------------------------|---------------------------------------------------------|---------|----------------------------------|--------------------------------|-------|-----------------------------------------|
| Mathematical<br>and<br>Computation<br>Science | Department of Computer Science & Information Technology | 2019-20 | 34.25                            | 77.83                          | А     | 59-50 = C<br>Below 50 = Very Poor       |













(333)

## Guru Ghasidas Vishwavidyalaya, Bilaspur, CG

Student Feedback Analysis Report (Course / Subject - All)



## Guru Ghasidas Vishwavidyalaya, Bilaspur, CG

Student Feedback Analysis Report (Course / Subject – All)



\*\*\*