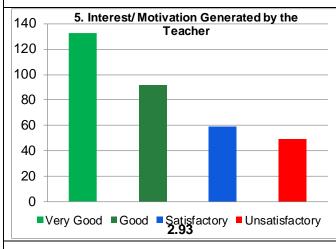

## Guru Ghasidas Vishwavidyalaya, Bilaspur, CG

Student Feedback Analysis Report (Course / Subject - All)

| School                                        | Department                                              | Session | Cumulative<br>Score out of<br>44 | Average<br>Percentile<br>Score | Grade | Grade Scheme<br>100-75 = A<br>74-60 = B |
|-----------------------------------------------|---------------------------------------------------------|---------|----------------------------------|--------------------------------|-------|-----------------------------------------|
| Mathematical<br>and<br>Computation<br>Science | Department of Computer Science & Information Technology | 2019-20 | 34.25                            | 77.83                          | А     | 59-50 = C<br>Below 50 = Very Poor       |