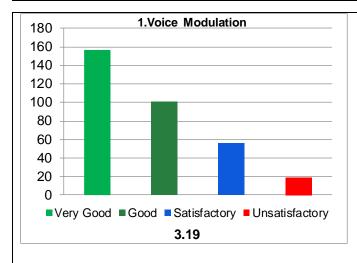

Vishwavidyalaya, Bilaspur, CG

Student Feedback Analysis Report (Course / Subject - All)

| School                                        | Department                                              | Session | Cumulative<br>Score out of<br>44 | Average<br>Percentile<br>Score | Grade | Grade Scheme<br>100-75 = A<br>74-60 = B |
|-----------------------------------------------|---------------------------------------------------------|---------|----------------------------------|--------------------------------|-------|-----------------------------------------|
| Mathematical<br>and<br>Computation<br>Science | Department of Computer Science & Information Technology | 2019-20 | 34.25                            | 77.83                          | А     | 59-50 = C<br>Below 50 = Very Poor       |













(333)

## Guru Ghasidas Vishwavidyalaya, Bilaspur, CG

Student Feedback Analysis Report (Course / Subject - All)



## Guru Ghasidas Vishwavidyalaya, Bilaspur, CG

Student Feedback Analysis Report (Course / Subject – All)



\*\*\*