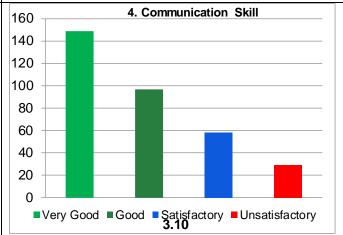

avidyalaya, Bilaspur, CG

Student Feedback Analysis Report (Course / Subject - All)

| School                                        | Department                                              | Session | Cumulative<br>Score out of<br>44 | Average<br>Percentile<br>Score | Grade | Grade Scheme<br>100-75 = A<br>74-60 = B |
|-----------------------------------------------|---------------------------------------------------------|---------|----------------------------------|--------------------------------|-------|-----------------------------------------|
| Mathematical<br>and<br>Computation<br>Science | Department of Computer Science & Information Technology | 2019-20 | 34.25                            | 77.83                          | А     | 59-50 = C<br>Below 50 = Very Poor       |













(333)

## Guru Ghasidas Vishwavidyalaya, Bilaspur, CG

Student Feedback Analysis Report (Course / Subject - All)



## Guru Ghasidas Vishwavidyalaya, Bilaspur, CG

Student Feedback Analysis Report (Course / Subject – All)



\*\*\*