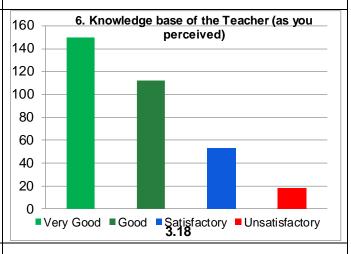

## Guru Ghasidas Vishwavidyalaya, Bilaspur, CG

Student Feedback Analysis Report (Course / Subject - All)

| School                                        | Department                                              | Session | Cumulative<br>Score out of<br>44 | Average<br>Percentile<br>Score | Grade | Grade Scheme<br>100-75 = A<br>74-60 = B |
|-----------------------------------------------|---------------------------------------------------------|---------|----------------------------------|--------------------------------|-------|-----------------------------------------|
| Mathematical<br>and<br>Computation<br>Science | Department of Computer Science & Information Technology | 2019-20 | 34.25                            | 77.83                          | А     | 59-50 = C<br>Below 50 = Very Poor       |