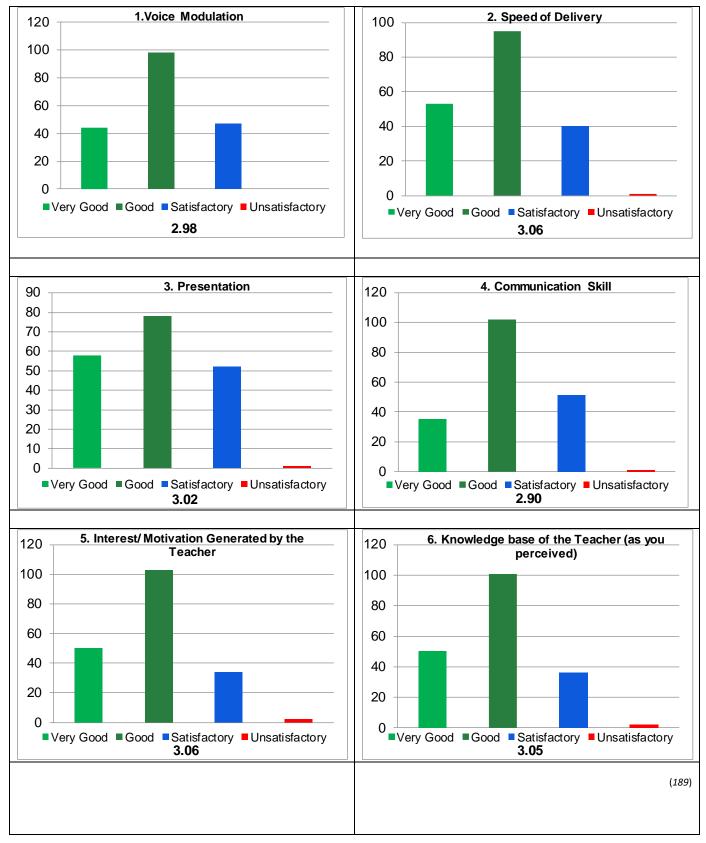

## Guru Ghasidas Vishwavidyalaya, Bilaspur, CG

Student Feedback Analysis Report (Course / Subject – All)

| School                           | Department                         | Session | Cumulative<br>Score out of<br>44 | Average<br>Percentile<br>Score | Grade | Grade Scheme<br>100-75 = A<br>74-60 = B |
|----------------------------------|------------------------------------|---------|----------------------------------|--------------------------------|-------|-----------------------------------------|
| Engineering<br>and<br>Technology | Department of Civil<br>Engineering | 2019-20 | 33.15                            | 75.35                          | A     | 59-50 =C<br>Below 50 = Very Poor        |



## Guru Ghasidas Vishwavidyalaya, Bilaspur, CG

Student Feedback Analysis Report (Course / Subject – All)



## Guru Ghasidas Vishwavidyalaya, Bilaspur, CG

Student Feedback Analysis Report (Course / Subject – All)



## \*\*\*