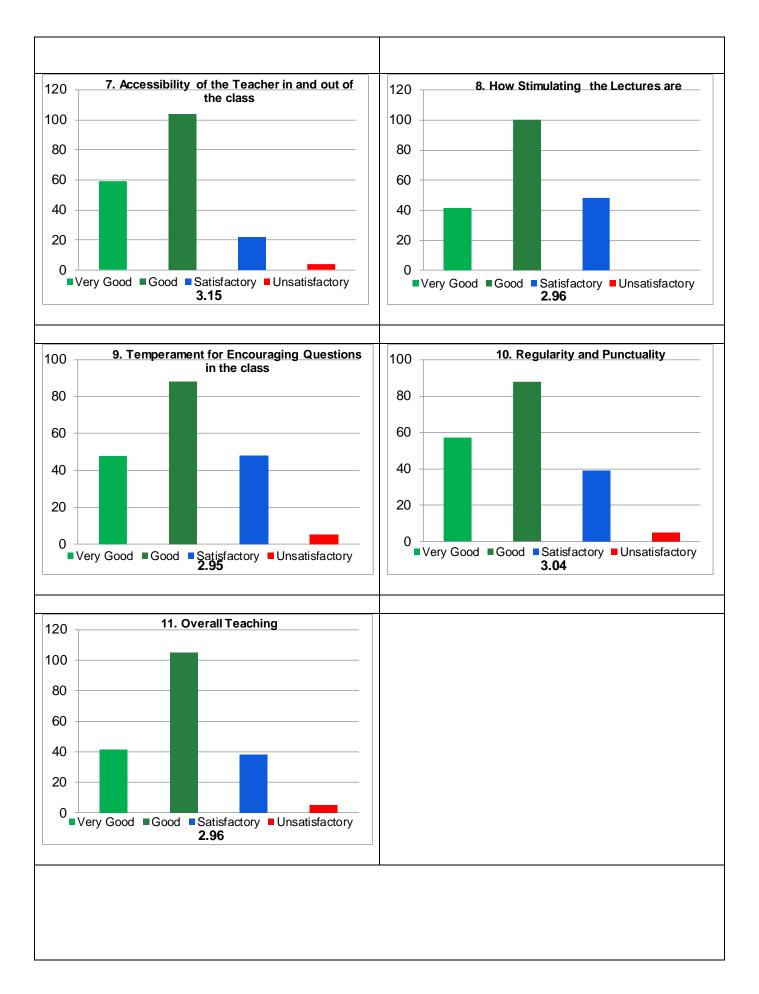

vidyalaya, Bilaspur, CG

Student Feedback Analysis Report (Course / Subject – All)

| School                           | Department                         | Session | Cumulative<br>Score out of<br>44 | Average<br>Percentile<br>Score | Grade | Grade Scheme<br>100-75 = A<br>74-60 = B |
|----------------------------------|------------------------------------|---------|----------------------------------|--------------------------------|-------|-----------------------------------------|
| Engineering<br>and<br>Technology | Department of Civil<br>Engineering | 2019-20 | 33.15                            | 75.35                          | A     | 59-50 =C<br>Below 50 = Very Poor        |



## Guru Ghasidas Vishwavidyalaya, Bilaspur, CG

Student Feedback Analysis Report (Course / Subject – All)



## Guru Ghasidas Vishwavidyalaya, Bilaspur, CG

Student Feedback Analysis Report (Course / Subject – All)



## \*\*\*