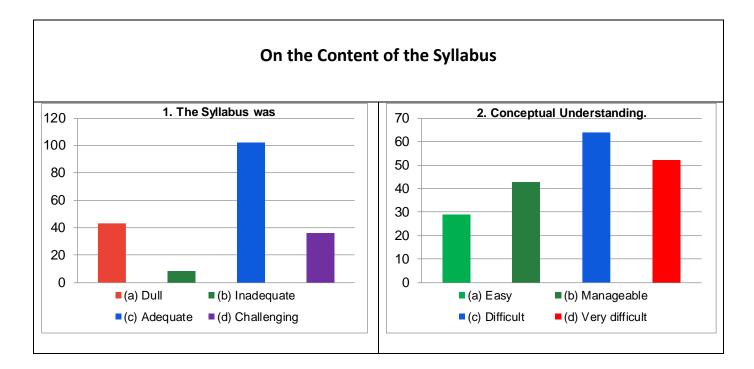

| Department                         | Session | Cumulative<br>Score out of<br>44 | Average<br>Percentile<br>Score | Grade | Grade Scheme<br>100-75 = A<br>74-60 = B |
|----------------------------------|------------------------------------|---------|----------------------------------|--------------------------------|-------|-----------------------------------------|
| Engineering<br>and<br>Technology | Department of Civil<br>Engineering | 2019-20 | 33.15                            | 75.35                          | A     | 59-50 =C<br>Below 50 = Very Poor        |



## Guru Ghasidas Vishwavidyalaya, Bilaspur, CG

Student Feedback Analysis Report (Course / Subject – All)



## Guru Ghasidas Vishwavidyalaya, Bilaspur, CG

Student Feedback Analysis Report (Course / Subject – All)



## \*\*\*