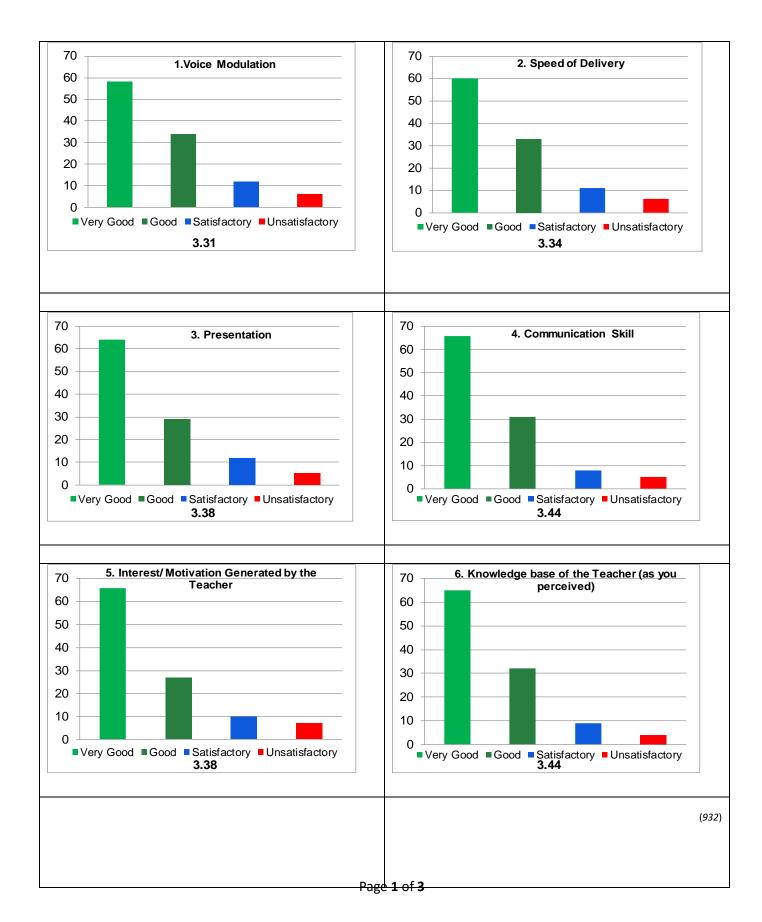

## Guru Ghasidas Vishwavidyalaya, Bilaspur, CG

Student Feedback Analysis Report (Course / Subject - All)

| School    | Department                             | Session | Cumulative<br>Score out of<br>44 | Average<br>Percentile<br>Score | Grade | Grade Scheme<br>100-75 = A<br>74-60 = B |
|-----------|----------------------------------------|---------|----------------------------------|--------------------------------|-------|-----------------------------------------|
| Education | Education, Physical<br>Education (All) | 2021-22 | 39.22                            | 89.14                          | Α     | 59-50 =C<br>Below 50 = Very Poor        |