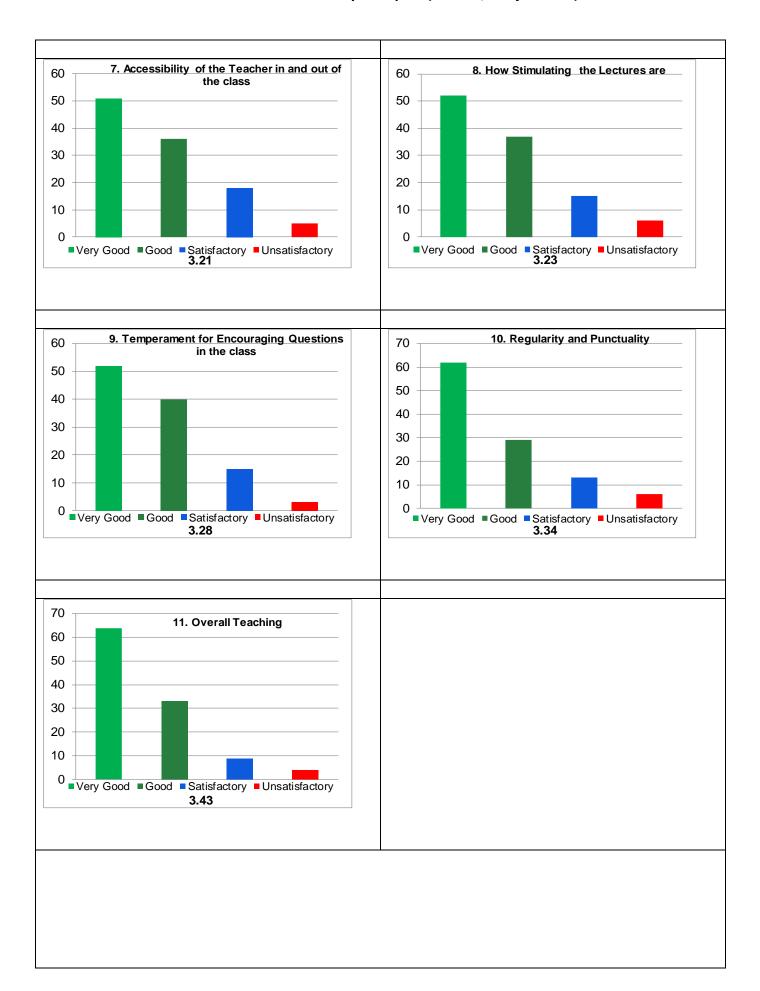

## Guru Ghasidas Vishwavidyalaya, Bilaspur, CG

Student Feedback Analysis Report (Course / Subject - All)

| School    | Department                             | Session | Cumulative<br>Score out of<br>44 | Average<br>Percentile<br>Score | Grade | Grade Scheme<br>100-75 = A<br>74-60 = B |
|-----------|----------------------------------------|---------|----------------------------------|--------------------------------|-------|-----------------------------------------|
| Education | Education, Physical<br>Education (All) | 2021-22 | 39.22                            | 89.14                          | Α     | 59-50 =C<br>Below 50 = Very Poor        |