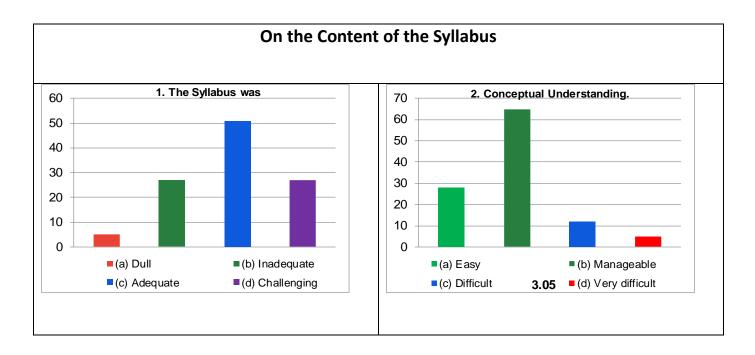

## Guru Ghasidas Vishwavidyalaya, Bilaspur, CG

Student Feedback Analysis Report (Course / Subject - All)

| School    | Department                             | Session | Cumulative<br>Score out of<br>44 | Average<br>Percentile<br>Score | Grade | Grade Scheme<br>100-75 = A<br>74-60 = B |
|-----------|----------------------------------------|---------|----------------------------------|--------------------------------|-------|-----------------------------------------|
| Education | Education, Physical<br>Education (All) | 2021-22 | 39.22                            | 89.14                          | Α     | 59-50 =C<br>Below 50 = Very Poor        |