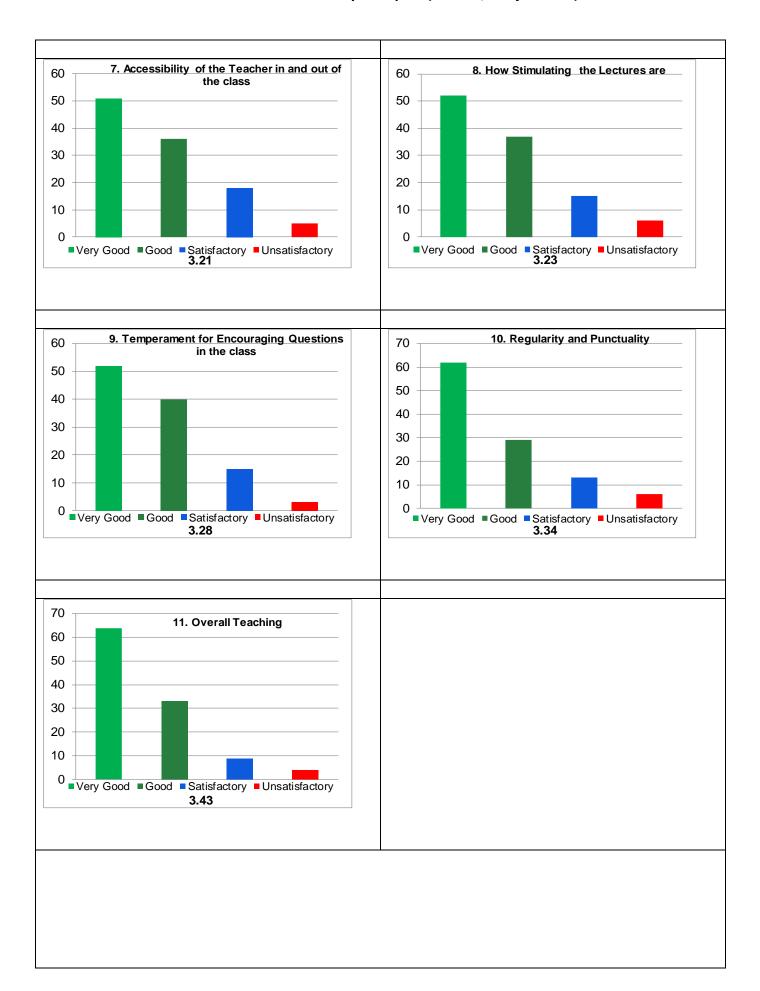

## Guru Ghasidas Vishwavidyalaya, Bilaspur, CG

Student Feedback Analysis Report (Course / Subject - All)

| School              | Department         | Session | Cumulative<br>Score out of<br>44 | Average<br>Percentile<br>Score | Grade | Grade Scheme<br>100-75 = A<br>74-60 = B |
|---------------------|--------------------|---------|----------------------------------|--------------------------------|-------|-----------------------------------------|
| Physical<br>Science | Chemistry, Physics | 2021-22 | 38.06                            | 86.51                          | Α     | 59-50 =C<br>Below 50 = Very Poor        |