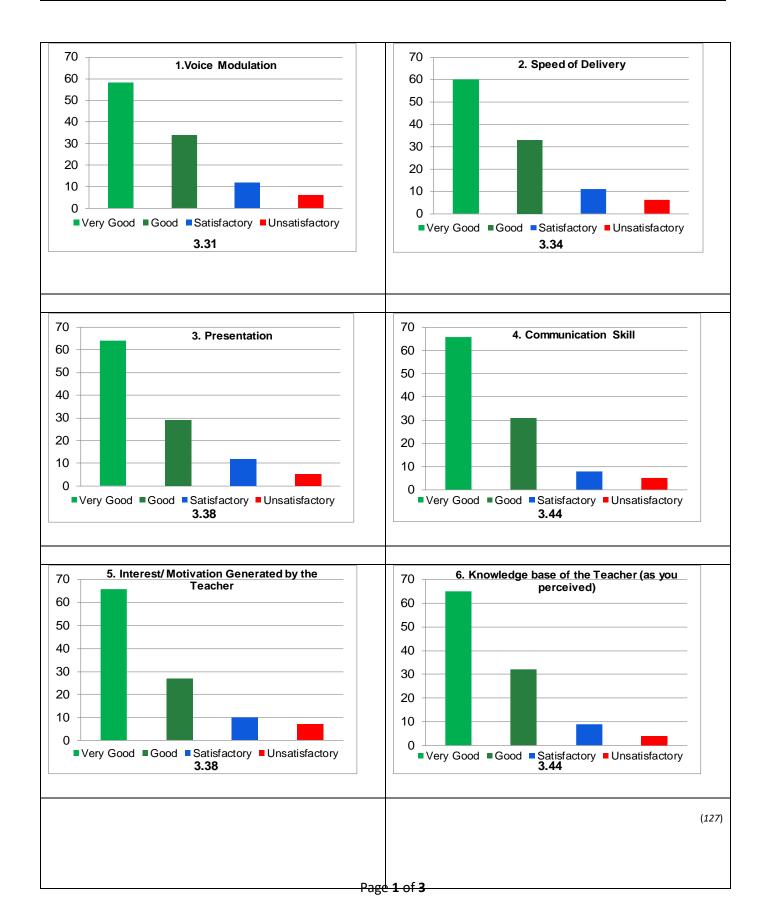

## Guru Ghasidas Vishwavidyalaya, Bilaspur, CG

Student Feedback Analysis Report (Course / Subject - All)

| School              | Department         | Session | Cumulative<br>Score out of<br>44 | Average<br>Percentile<br>Score | Grade | Grade Scheme<br>100-75 = A<br>74-60 = B |
|---------------------|--------------------|---------|----------------------------------|--------------------------------|-------|-----------------------------------------|
| Physical<br>Science | Chemistry, Physics | 2021-22 | 38.06                            | 86.51                          | Α     | 59-50 =C<br>Below 50 = Very Poor        |