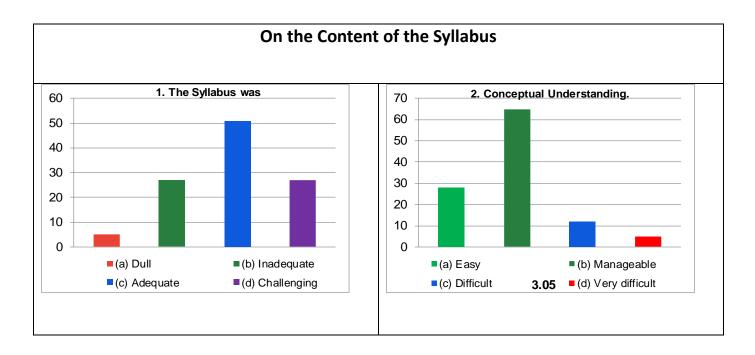

## Guru Ghasidas Vishwavidyalaya, Bilaspur, CG

Student Feedback Analysis Report (Course / Subject - All)

| School              | Department         | Session | Cumulative<br>Score out of<br>44 | Average<br>Percentile<br>Score | Grade | Grade Scheme<br>100-75 = A<br>74-60 = B |
|---------------------|--------------------|---------|----------------------------------|--------------------------------|-------|-----------------------------------------|
| Physical<br>Science | Chemistry, Physics | 2021-22 | 38.06                            | 86.51                          | Α     | 59-50 =C<br>Below 50 = Very Poor        |