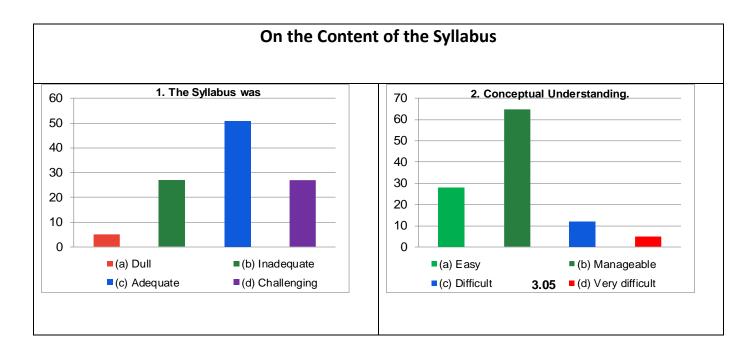

## Guru Ghasidas Vishwavidyalaya, Bilaspur, CG

Student Feedback Analysis Report (Course / Subject - All)

| School               | Department                                      | Session | Cumulative<br>Score out of<br>44 | Average<br>Percentile<br>Score | Grade | Grade Scheme<br>100-75 = A<br>74-60 = B |
|----------------------|-------------------------------------------------|---------|----------------------------------|--------------------------------|-------|-----------------------------------------|
| Natural<br>Resources | Forestry, Wildlife and<br>Environmental Science | 2021-22 | 36.22                            | 82.31                          | Α     | 59-50 =C<br>Below 50 = Very Poor        |