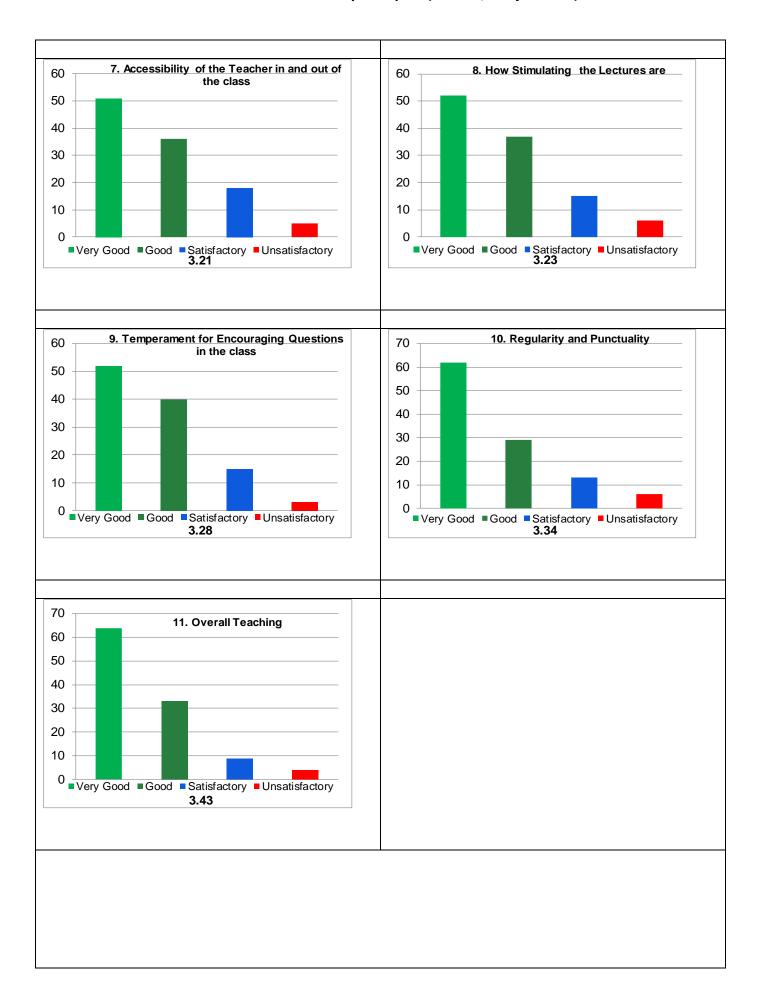

## Guru Ghasidas Vishwavidyalaya, Bilaspur, CG

Student Feedback Analysis Report (Course / Subject - All)

| School               | Department                                      | Session | Cumulative<br>Score out of<br>44 | Average<br>Percentile<br>Score | Grade | Grade Scheme<br>100-75 = A<br>74-60 = B |
|----------------------|-------------------------------------------------|---------|----------------------------------|--------------------------------|-------|-----------------------------------------|
| Natural<br>Resources | Forestry, Wildlife and<br>Environmental Science | 2021-22 | 36.22                            | 82.31                          | Α     | 59-50 =C<br>Below 50 = Very Poor        |