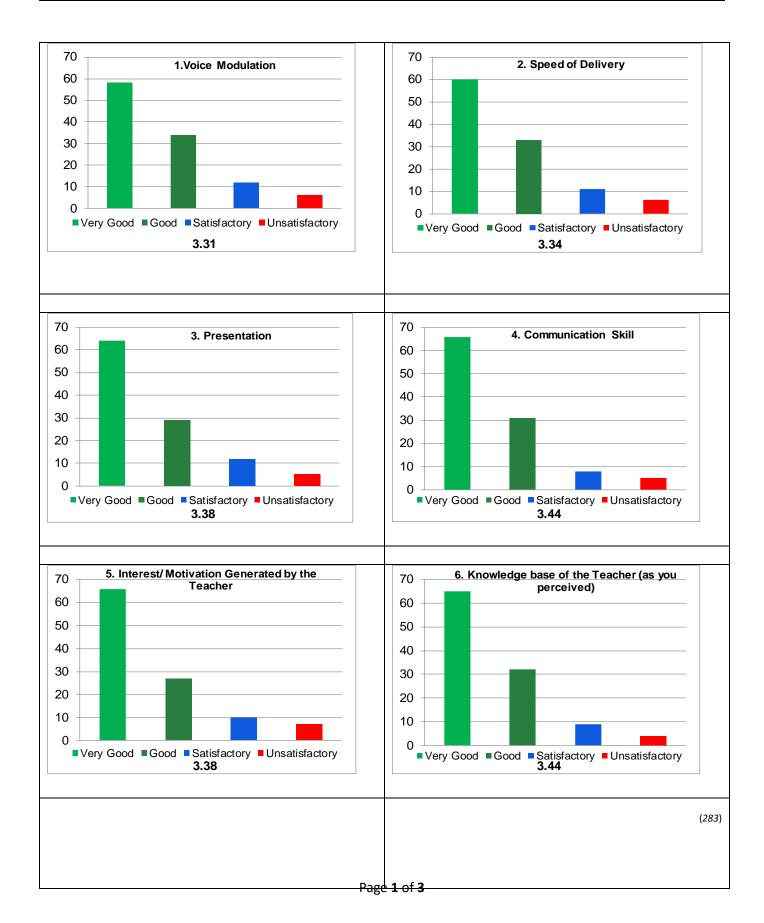

## Guru Ghasidas Vishwavidyalaya, Bilaspur, CG

Student Feedback Analysis Report (Course / Subject - All)

| School               | Department                                      | Session | Cumulative<br>Score out of<br>44 | Average<br>Percentile<br>Score | Grade | Grade Scheme<br>100-75 = A<br>74-60 = B |
|----------------------|-------------------------------------------------|---------|----------------------------------|--------------------------------|-------|-----------------------------------------|
| Natural<br>Resources | Forestry, Wildlife and<br>Environmental Science | 2021-22 | 36.22                            | 82.31                          | Α     | 59-50 =C<br>Below 50 = Very Poor        |