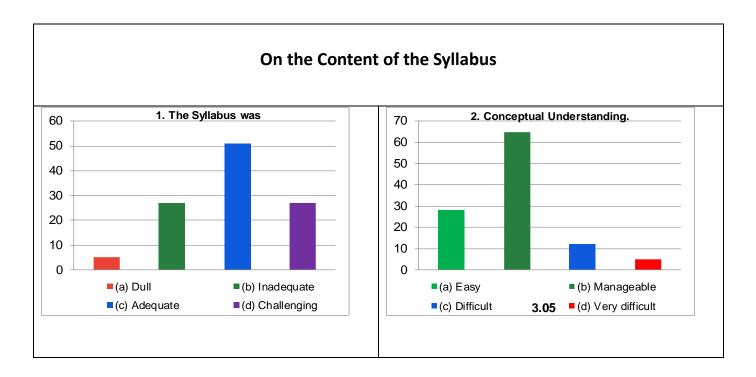

--------------|
|                |                        |         | Score out of | Percentile |       | 100-75 = A           |
|                |                        |         | 44           | Score      |       | 74-60 = B            |
| Social Science | Economics, History,    | 2021-22 | 38.51        | 87.53      | Α     | 59-50 =C             |
|                | Social Work and Pol Sc |         |              |            |       | Below 50 = Very Poor |
|                | (AII)                  |         |              |            |       |                      |



## Guru Ghasidas Vishwavidyalaya, Bilaspur, CG

Student Feedback Analysis Report (Course / Subject - All)



## Guru Ghasidas Vishwavidyalaya, Bilaspur, CG

Student Feedback Analysis Report (Course / Subject - All)



\*\*\*