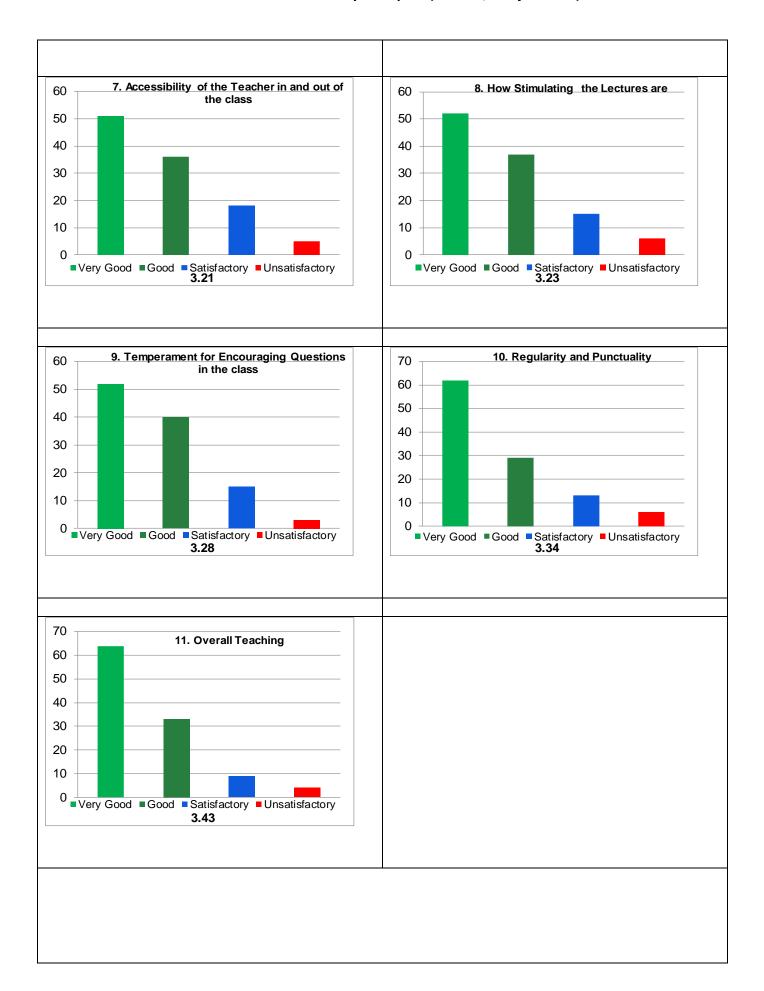

e         |
|----------------|------------------------|---------|--------------|------------|-------|----------------------|
|                |                        |         | Score out of | Percentile |       | 100-75 = A           |
|                |                        |         | 44           | Score      |       | 74-60 = B            |
| Social Science | Economics, History,    | 2021-22 | 38.51        | 87.53      | Α     | 59-50 =C             |
|                | Social Work and Pol Sc |         |              |            |       | Below 50 = Very Poor |
|                | (AII)                  |         |              |            |       |                      |



## Guru Ghasidas Vishwavidyalaya, Bilaspur, CG

Student Feedback Analysis Report (Course / Subject - All)



## Guru Ghasidas Vishwavidyalaya, Bilaspur, CG

Student Feedback Analysis Report (Course / Subject - All)



\*\*\*