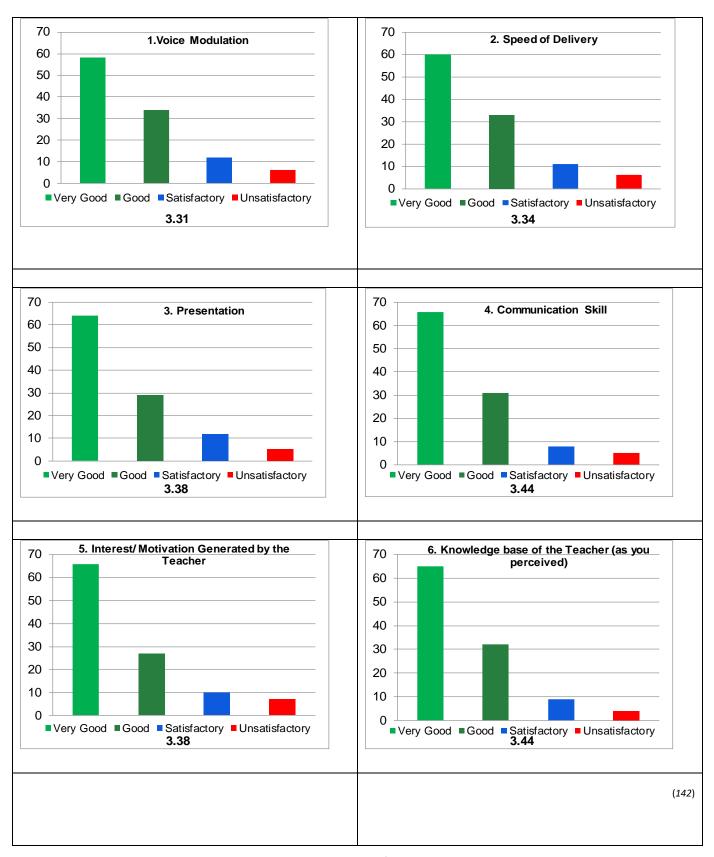

- All)

| School         | Department             | Session | Cumulative   | Average    | Grade | Grade Scheme         |
|----------------|------------------------|---------|--------------|------------|-------|----------------------|
|                |                        |         | Score out of | Percentile |       | 100-75 = A           |
|                |                        |         | 44           | Score      |       | 74-60 = B            |
| Social Science | Economics, History,    | 2021-22 | 38.51        | 87.53      | Α     | 59-50 =C             |
|                | Social Work and Pol Sc |         |              |            |       | Below 50 = Very Poor |
|                | (AII)                  |         |              |            |       |                      |



## Guru Ghasidas Vishwavidyalaya, Bilaspur, CG

Student Feedback Analysis Report (Course / Subject - All)



## Guru Ghasidas Vishwavidyalaya, Bilaspur, CG

Student Feedback Analysis Report (Course / Subject - All)



\*\*\*