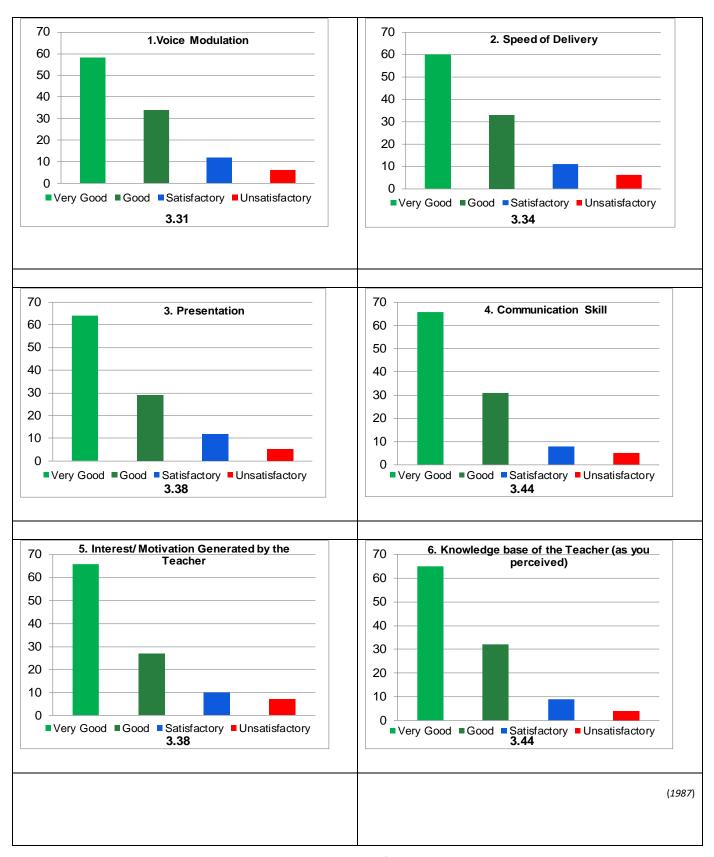

## Guru Ghasidas Vishwavidyalaya, Bilaspur, CG

Student Feedback Analysis Report (Course / Subject - All)

| School      | Department                | Session | Cumulative   | Average    | Grade | Grade Scheme         |
|-------------|---------------------------|---------|--------------|------------|-------|----------------------|
|             |                           |         | Score out of | Percentile |       | 100-75 = A           |
|             |                           |         | 44           | Score      |       | 74-60 = B            |
| Engineering | Civil, CSE, ECE, IPE, IT, | 2021-22 | 37.92        | 86.17      | Α     | 59-50 =C             |
| and         | Chemical, Mechanical      |         |              |            |       | Below 50 = Very Poor |
| Technology  | (AII)                     |         |              |            |       |                      |