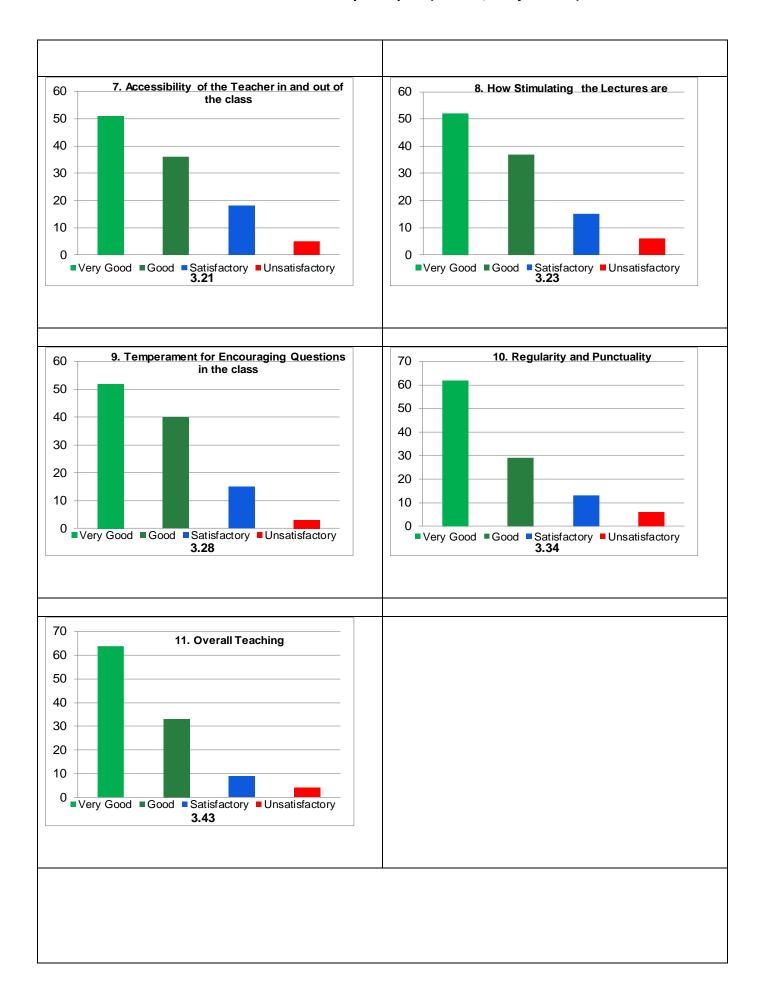

## Guru Ghasidas Vishwavidyalaya, Bilaspur, CG

Student Feedback Analysis Report (Course / Subject - All)