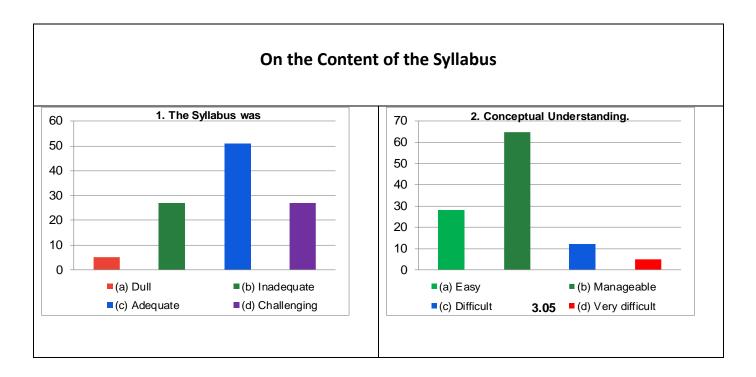

## Guru Ghasidas Vishwavidyalaya, Bilaspur, CG

Student Feedback Analysis Report (Course / Subject - All)

\*\*\*